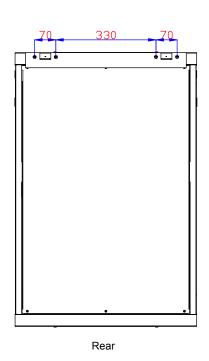

Unit weight (kg): 33.5

Colour : Black

Weight Capacity - Stationary (kg): 80 Grounding lug: Front and Back Door Frames