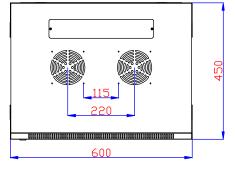

Physical Specifications Installed whole system maximum rack depth (mm): 350.0

Rack Height: 18RU

Shipping Dimensions (WDH/mm) : 650 X 500 X 953.4

Shipping weight (kg): 37

Unit Dimensions (WDH/mm): 600 X 450 X 903.4