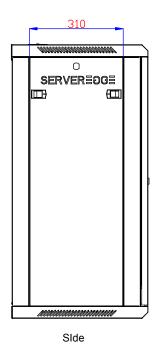

Physical Specifications Installed whole system maximum rack depth (mm): 350.0

Rack Height: 18RU

Shipping Dimensions (WDH/mm) : 650 X 500 X 953.4

Shipping weight (kg): 37

Unit Dimensions (WDH/mm): 600 X 450 X 903.4