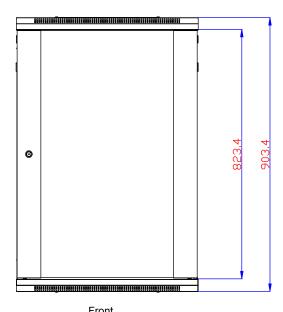

Physical Specifications Installed whole system maximum rack depth (mm): 350.0

Rack Height: 18RU

Shipping Dimensions (WDH/mm) : 650 X 500 X 953.4

Shipping weight (kg): 37

Unit Dimensions (WDH/mm): 600 X 450 X 903.4