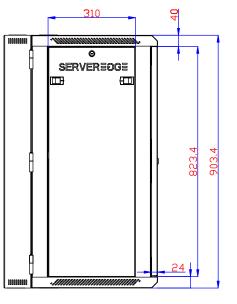

Physical Specifications Installed whole system maximum rack depth (mm): 450.0 Rack Height : 18RU Shipping Dimensions (WDH/mm) : 650 X 600 X 953.4 Shipping weight (kg) : 42.5 Unit Dimensions (WDH/mm) : 600 X 550 X 903.4 Unit weight (kg) : 38 Colour : Black Weight Capacity - Stationary (kg): 80 Grounding lug : Front and Back Door Frames