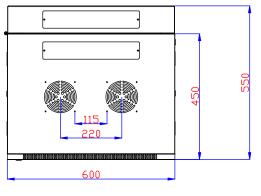

Physical Specifications Installed whole system maximum rack depth (mm): 450.0 Rack Height : 18RU Shipping Dimensions (WDH/mm) : 650 X 600 X 953.4 Shipping weight (kg) : 42.5 Unit Dimensions (WDH/mm) : 600 X 550 X 903.4 Unit weight (kg) : 38 Colour : Black Weight Capacity - Stationary (kg): 80 Grounding lug : Front and Back Door Frames