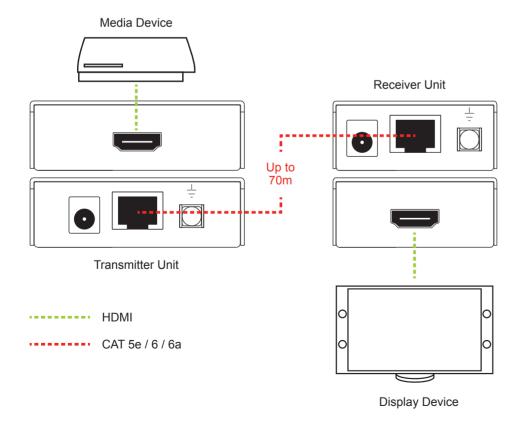

te category cable for low-cost, reliable system installation

Warranty: 2 Years

# SERVEREDGE

# Serveredge HDBaseT 4K2K HDMI Extender Kit (Tx/Rx) - Up to 70m

Product Code: HD-EX-70-HDBT

# PHYSICAL DESCRIPTION



| T1 R1: | RJ-45 Jack     | Use a CATx cable for connection between two units |
|--------|----------------|---------------------------------------------------|
| T2 R2: | HDMI connector | [T2] Connect to an HDMI source                    |
|        |                | [R2] Connect to an HDMI display                   |
| T3 R3: | LED Indicator  | [T5] Green: Power on / Blue: Link OK              |
|        |                | [R5] Red: Power on / Blue: Link OK                |
| P:     | Power Supply   | Power Supply                                      |

# **CONNECTION GUIDE**