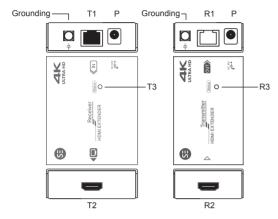

# PHYSICAL DESCRIPTION

| T1 R1: | RJ-45 Jack     | Use a CATx cable for connection between two units |
|--------|----------------|---------------------------------------------------|
| T2 R2: | HDMI connector | [T2] Connect to an HDMI source                    |
|        |                | [R2] Connect to an HDMI display                   |
| T3 R3: | LED Indicator  | [T5] Green: Power on / Blue: Link OK              |
|        |                | [R5] Red: Power on / Blue: Link OK                |
| P:     | Power Supply   | Power Supply                                      |