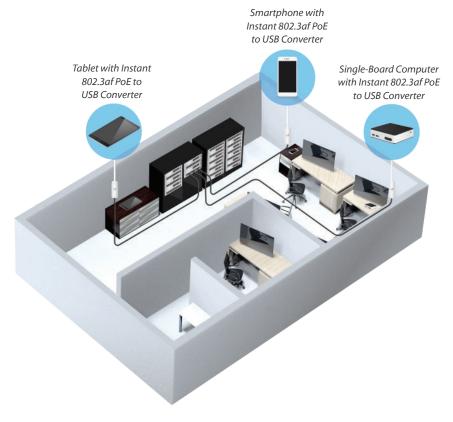

### **PoE Switch Compatibility**

The Instant 802.3af PoE to USB Converter integrates seamlessly with a variety of auto-sensing 802.3af PoE switches.

#### **Additional Features**

Multipurpose Use The Instant 802.3af PoE to USB Converter provides power to a wide variety of USB-powered devices. Use the converter to easily recharge various handheld devices, such as your smartphone or tablet.