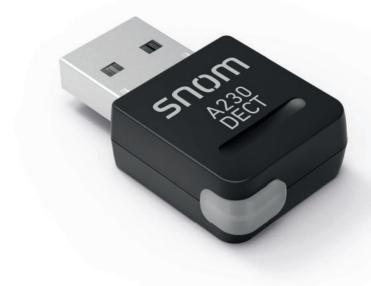

## A230 DECT Dongle

- · Easy to use
- · Cost effective
- Connects to headset and speakerphone
- $\cdot$  Pairing button with LED

Connects your Snom phone to one headset and one C52-SP.\*

| Compatible DECT devices | Snom A170 DECT headset<br>Snom C52-SP speakerphone        |
|-------------------------|-----------------------------------------------------------|
| Compatible USB devices  | All Snom D7XX- and D3XX- series desk phones with USB port |
| USB Port                | USB2.0                                                    |
| Frequency               | 1880-1900 MHz                                             |
| Marking                 | CE<br>Safety EN 60950                                     |
| Part Number             | 00004386                                                  |