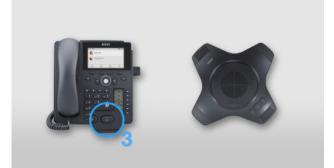

## A230 DECT Dongle

Plug the adapter into the device

Establish a DECT link to the wireless speaker

Push the headset key to activate the wireless speaker

Now you can use the connected wireless speaker at up to 25 m distance