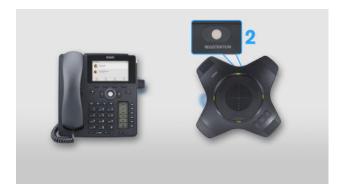

## A230 DECT Dongle

Plug the adapter into the device

Establish a DECT link to the wireless speaker

Push the headset key to activate the wireless speaker

Now you can use the connected wireless speaker at up to 25 m distance