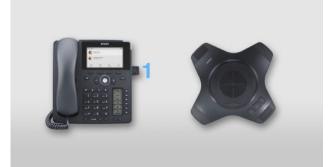

## A230 DECT Dongle

Plug the adapter into the device

Establish a DECT link to the wireless speaker

Push the headset key to activate the wireless speaker

Now you can use the connected wireless speaker at up to 25 m distance