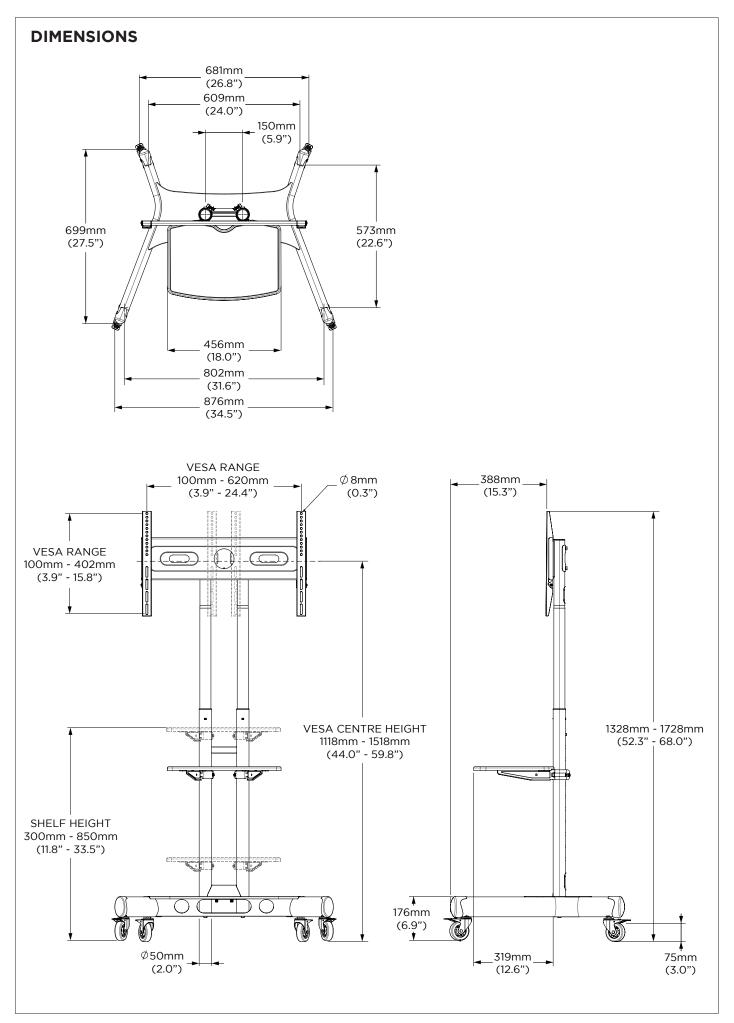

**Display weight** 0 - 45kg (0 - 100lb)\*

Display size 32" - 65"

**Shelf capacity** 0 - 4.5kg (0 - 10lb)

Height adjustment 400mm (15.7")

**Shelf adjustment** 550mm (21.7")

**VESA mounting** 100x100 - 600x400