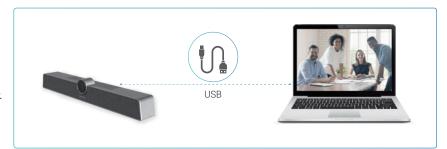

# UNLEASH THE POWER OF COLLABORATION WITH THE MAXHUB UC S05

A simple all-in-one unified communication solution. Quickly deploy video conferencing solution without compromising on professional audio and visual experience.

## Try More Ways

- · Various ports that come in handy.
- · Mount on a wall, on top of a display, or on desktop.

AUX IN/OUT | USB Type-C | DC 2.0