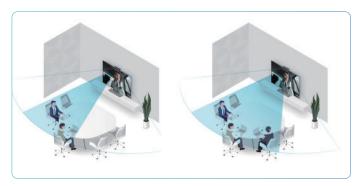

#### 3 CAMERA POSITION PRESETS

Enable instant meeting start up, free from repeated camera setting

) 120° FOV

Full room coverage