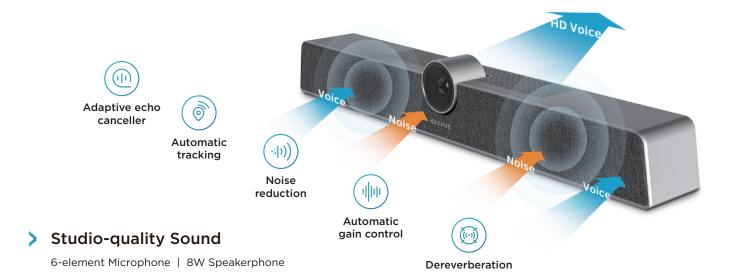

# UNLEASH THE POWER OF COLLABORATION WITH THE MAXHUB UC S05

A simple all-in-one unified communication solution. Quickly deploy video conferencing solution without compromising on professional audio and visual experience.