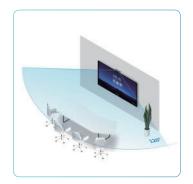

#### 3 CAMERA POSITION PRESETS

Enable instant meeting start up, free from repeated camera setting

) 120° FOV

Full room coverage