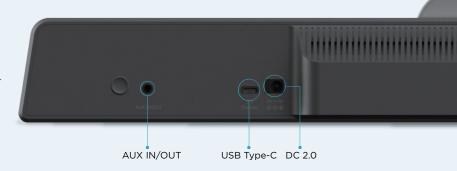

## Try More Ways

- · Various ports that come in handy.
- · Mount on a wall, on top of a display, or on desktop.

AUX IN/OUT | USB Type-C | DC 2.0