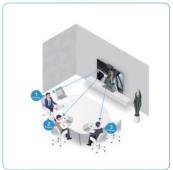

#### > FOCUSES ON THE PRESENTER

Auto-framing with intelligent face detection and voice localization tracks whoever is speaking and smoothly switches between presenters.