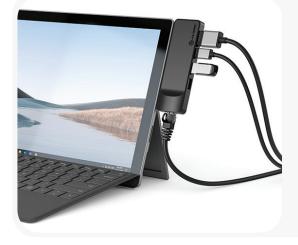

## **BUILT FOR SURFACE PRO 7**

Uniquely designed to transform the latest Surface Pro 7 into a desktop PC

### **COMPREHENSIVE CONNECTIVITY**

A full array of ports providing all the popular digital connectivity options

#### Interface

USB-A (Male) and USB-C (Male) Input

Output 1 x HDMI

2 x USB-A 3.0

1 x USB-C 3.0 with PD 3.0

1 x RJ45