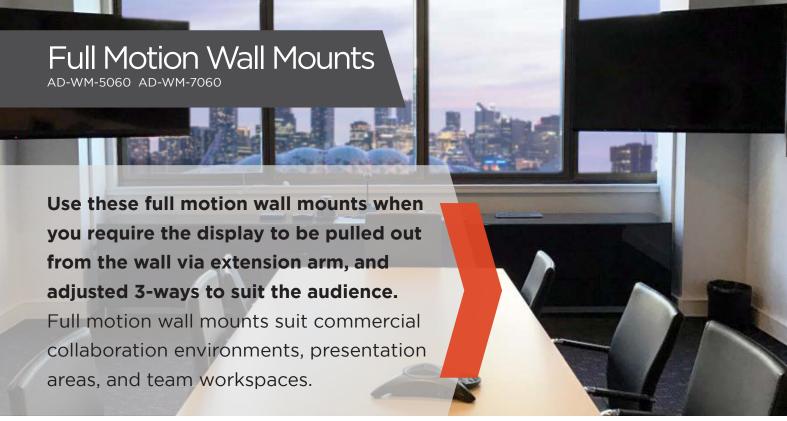

# Optimal angle

Extensive adjustments for ideal display position: Display pan +/-90° Display tilt +2°/-15° Rotation +/-3°