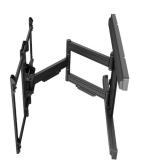

#### **Full motion wall mounts**

Full Motion Mount AD-WM-5060

Suits most full motion single display applications