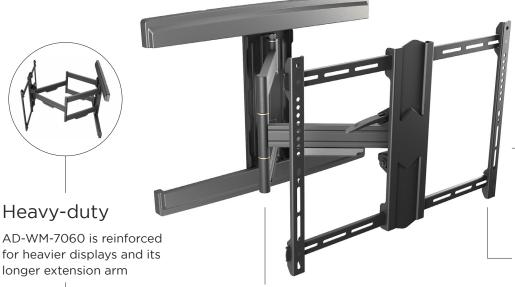

## Heavy-duty

for heavier displays and its longer extension arm

Generous focal range

Adjust the display position for optimal work: AD-WM-5060 arm extends 650mm (25.6") AD-WM-7060 arm extends 800mm (31.5")

# **Heavy-Duty Full Motion Mount** AD-WM-7060

Recommended for heavier displays and longer arm