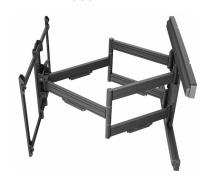

# Optimal angle

Extensive adjustments for ideal display position: Display pan +/-90° Display tilt +2°/-15° Rotation +/-3°

## Heavy-duty

for heavier displays and its longer extension arm

Generous focal range

Adjust the display position for optimal work: AD-WM-5060 arm extends 650mm (25.6") AD-WM-7060 arm extends 800mm (31.5")