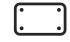

## Flexible & Adaptive wall mounting solutions

32" - 70" (guidance only)

600 x 400

70kg (154lb)

## Heavy-duty

for heavier displays and its longer extension arm

Generous focal range

Adjust the display position for optimal work: AD-WM-5060 arm extends 650mm (25.6") AD-WM-7060 arm extends 800mm (31.5")

### **Odering guide**

Atdec Code AD-WM-5060 AD-WM-7060 **Description**Full Motion
Heavy-Duty

**Display weight** 50kg (110lbs) 70kg (154lbs)

Max. extension 650mm (25.6") 800mm (31.5")

Atdec Uncover™ is where our infinite mounting possibilities become your specific mounting solutions.