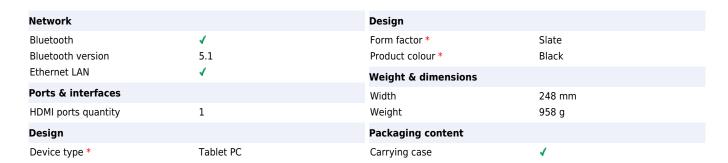

## One touch is all it takes

We all know the sweaty-palmed stress of rushing last minute into a meeting and then frantically fumbling around to get set up on time. But because Jabra PanaCast 50 Video Bar System has an easy-touse PanaCast Control touchscreen tablet to manage everything, your teams can simply walk into their next meeting and instantly get going - directly joining, sharing content, and ending meetings with a simple tap.

## **PIR Motion sensor**

The PanaCast Control touchscreen tablet has a PIR motion sensor that automatically wakes up the system as soon as someone enters the room.