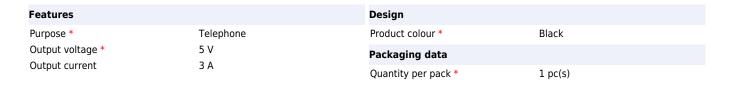

## POLY Edge E100-450 CCX 350 EM60 Power Supply - 5V/3A power adapter/inverter Black

Brand : POLY Product code: 86H66AA

Product name: Edge E100-450 CCX 350 EM60 Power

Supply - 5V/3A

Edge E100-450 CCX 350 EM60 Power Supply - 5V/3A

POLY Edge E100-450 CCX 350 EM60 Power Supply - 5V/3A power adapter/inverter Black:

POLY Edge E100-450 CCX 350 EM60 Power Supply - 5V/3A. Purpose: Telephone, Output voltage: 5 V, Output current: 3 A. Product colour: Black. Quantity per pack: 1 pc(s)