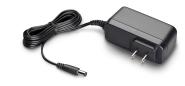

## POLY Edge E100-450 CCX 350 EM60 Power Supply - 5V/3A power adapter/inverter Black

Brand : POLY Product code: 86H66AA

Product name: Edge E100-450 CCX 350 EM60 Power

Supply - 5V/3A

Edge E100-450 CCX 350 EM60 Power Supply - 5V/3A

POLY Edge E100-450 CCX 350 EM60 Power Supply - 5V/3A power adapter/inverter Black:

POLY Edge E100-450 CCX 350 EM60 Power Supply - 5V/3A. Purpose: Telephone, Output voltage: 5 V, Output current: 3 A. Product colour: Black. Quantity per pack: 1 pc(s)